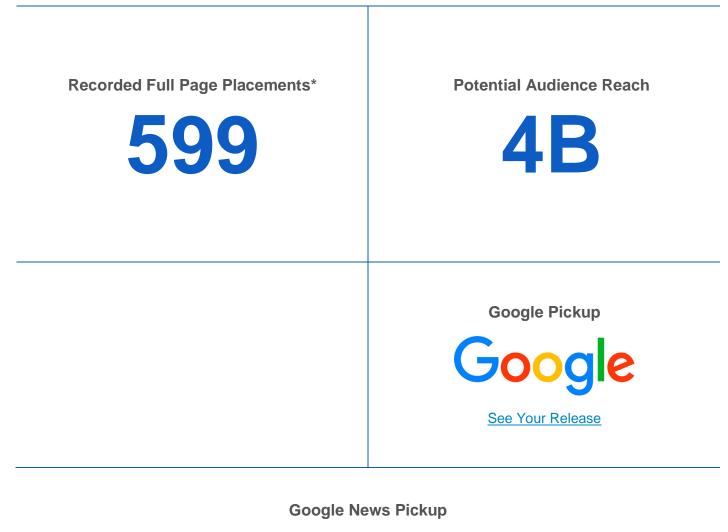

### Robo Inu Finance's Partnership with VNet Gaming

Date Submited: 2022-04-30

See Your Release

Yahoo Pickup

**Bing Pickup** 

See Your Release